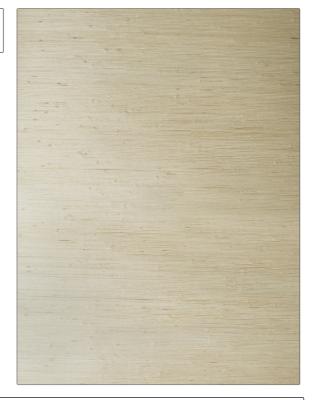

PATTERN 75069W Jafit color 501

BRAND

APPLICATION

Stroheim

Wallcovering

CATEGORIES

COLORS

Grasscloths, Textures, ASTM-E84, Wovens

Off White / Ivory

DESIGN TYPES

**Texture Raised** 

| WIDTH                                         | VERTICAL REPEAT   | HORIZONTAL REPEAT | CONTENT            |
|-----------------------------------------------|-------------------|-------------------|--------------------|
| 36.00 in (91.44 cm)                           | 0.00 in (0.00 cm) | 0.00 in (0.00 cm) | 95% Jute 5% Cotton |
| BACKING                                       | FIRE CODES        | PRODUCT NUMBER    | COUNTRY            |
| Strippable, Pretrimmed,<br>100% Paper Backing | Passes ASTM-E84   | 7955401           | China              |

ADDITIONAL PRODUCT NOTES

Strippable, Pretrimmed, Latex Free, 100% Paper Backing, Paste The Paper, Random Match, Due To The Complex Nature Of, The Weave, Some Slight, Variations In Color May Occur, From Lot To Lot.