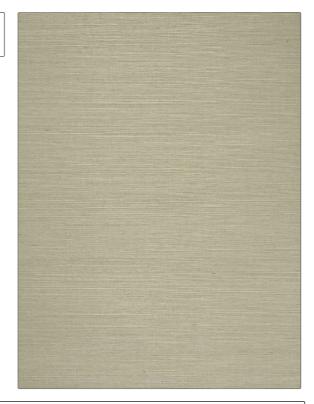

PATTERN 75042W Simute COLOR 524

BRAND

APPLICATION

Stroheim

Wallcovering

CATEGORIES

COLORS

Grasscloths, Textures, ASTM-E84, Handcrafted / Handmade, Wovens Light Green

DESIGN TYPES

**Texture Plain** 

| WIDTH                                         | VERTICAL REPEAT   | HORIZONTAL REPEAT | CONTENT                                                |
|-----------------------------------------------|-------------------|-------------------|--------------------------------------------------------|
| 36.00 in (91.44 cm)                           | 0.00 in (0.00 cm) | 0.00 in (0.00 cm) | Face: 85% Sisal, 15%<br>Cotton, Backing: 100%<br>Paper |
| BACKING                                       | FIRE CODES        | PRODUCT NUMBER    | COUNTRY                                                |
| Strippable, Pretrimmed,<br>100% Paper Backing | Passes ASTM-E84   | 7952824           | China                                                  |

ADDITIONAL PRODUCT NOTES

Strippable, Pretrimmed, Lead Free, Formaldehyde Free, Cadmium Free, Latex Free, 100% Paper Backing, Paste The Paper, Random Match, Class A Fire Rating, Due To The Complex Nature Of, The Weave, Some Slight, Variations In Color May Occur, From Lot To Lot.