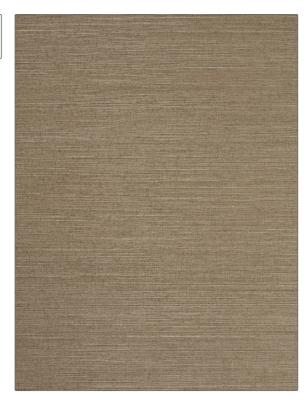

PATTERN 75042W Simute COLOR LEAD-16

BRAND

Stroheim Wallcovering

CATEGORIES BOOK

Grasscloths, Textures, ASTM-E84, Handcrafted / Handmade, Wovens Grasscloth: Prints & Textures Binder

APPLICATION

COLORS

DESIGN TYPES

Grey, Taupe / Tan Texture Plain

| WIDTH                                         | VERTICAL REPEAT   | HORIZONTAL REPEAT | CONTENT                                                |
|-----------------------------------------------|-------------------|-------------------|--------------------------------------------------------|
| 36.00 in (91.44 cm)                           | 0.00 in (0.00 cm) | 0.00 in (0.00 cm) | Face: 85% Sisal, 15%<br>Cotton, Backing: 100%<br>Paper |
| BACKING                                       | FIRE CODES        | PRODUCT NUMBER    | DATE BOOKED                                            |
| Strippable, Pretrimmed,<br>100% Paper Backing | Passes ASTM-E84   | 7952716           | 06/2023                                                |
| COUNTRY                                       | _                 |                   |                                                        |
| China                                         |                   |                   |                                                        |