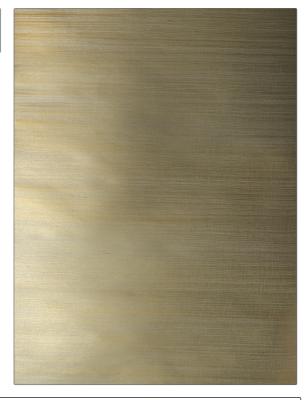

PATTERN 75043W Sarmi color 502

BRAND

APPLICATION

Stroheim

Wallcovering

CATEGORIES

COLORS

Grasscloths, Textures, ASTM-E84, Wovens

Gold

DESIGN TYPES

**Texture Raised** 

| WIDTH                                         | VERTICAL REPEAT   | HORIZONTAL REPEAT | CONTENT              |
|-----------------------------------------------|-------------------|-------------------|----------------------|
| 36.00 in (91.44 cm)                           | 0.00 in (0.00 cm) | 0.00 in (0.00 cm) | 85% Sisal 15% Cotton |
| BACKING                                       | FIRE CODES        | PRODUCT NUMBER    | COUNTRY              |
| Strippable, Pretrimmed,<br>100% Paper Backing | Passes ASTM-E84   | 7952602           | China                |