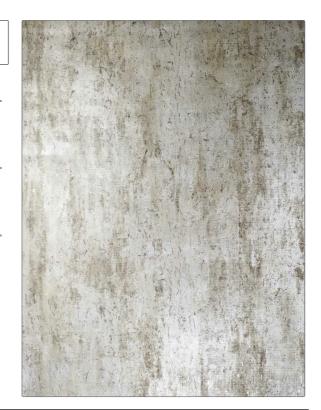

ASTM-E84

75094W Crater COLOR Ruthenium 02

BRAND APPLICATION

Stroheim Wallcovering

CATEGORIES COLLECTION

Cork, Grasscloths, Textures, Grasscloth Wallcovering

COLORS DESIGN TYPES

Grey, Metallic Texture Plain