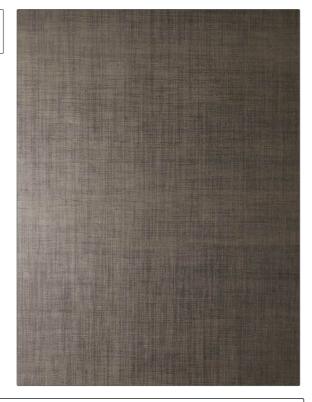

PATTERN 75107W Rafiki color 505

BRAND

APPLICATION

Stroheim

Wallcovering

CATEGORIES

COLORS

Raffia, Grasscloths, Textures, Wovens Grey

DESIGN TYPES

Small Scale Woven, Texture Plain

| WIDTH                                         | VERTICAL REPEAT   | HORIZONTAL REPEAT | CONTENT     |
|-----------------------------------------------|-------------------|-------------------|-------------|
| 36.00 in (91.44 cm)                           | 0.00 in (0.00 cm) | 0.00 in (0.00 cm) | 100% Raffia |
| BACKING                                       | FIRE CODES        | PRODUCT NUMBER    | COUNTRY     |
| Strippable, Pretrimmed,<br>100% Paper Backing | Ce Mark Certified | 7949805           | South Korea |