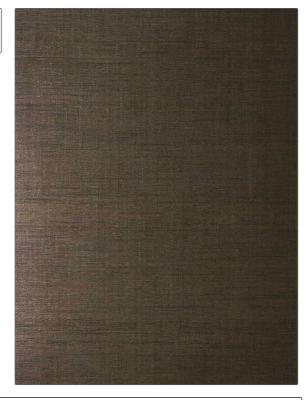

PATTERN 75107W Rafiki
COLOR Coffee Beans 04

BRAND

APPLICATION

Stroheim

Wallcovering

CATEGORIES

COLORS

Raffia, Grasscloths, Textures, Wovens Brown

DESIGN TYPES

Small Scale Woven, Texture Plain

| WIDTH                                         | VERTICAL REPEAT   | HORIZONTAL REPEAT | CONTENT     |
|-----------------------------------------------|-------------------|-------------------|-------------|
| 36.00 in (91.44 cm)                           | 0.00 in (0.00 cm) | 0.00 in (0.00 cm) | 100% Raffia |
| BACKING                                       | FIRE CODES        | PRODUCT NUMBER    | COUNTRY     |
| Strippable, Pretrimmed,<br>100% Paper Backing | Ce Mark Certified | 7949704           | South Korea |

ADDITIONAL PRODUCT NOTES

Strippable, Pretrimmed, 100% Paper Backing, Paste The Paper, Ce Mark Certified, Random Match, Unpasted, Due To The Complex Nature Of, The Weave, Some Slight, Variations In Color May Occur, From Lot To Lot.