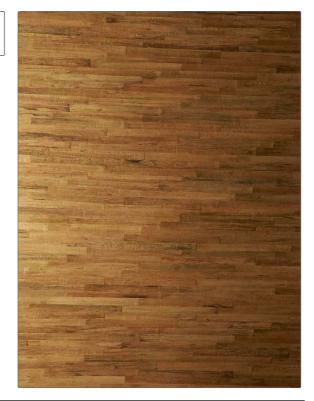

PATTERN 75110W Hakim COLOR 503

BRAND

APPLICATION

Stroheim

Wallcovering

CATEGORIES

COLORS

Grasscloths, Textures

Gold

DESIGN TYPES

Texture Plain, Tone On Tone / Strie

| WIDTH                                         | VERTICAL REPEAT   | HORIZONTAL REPEAT | CONTENT             |
|-----------------------------------------------|-------------------|-------------------|---------------------|
| 36.00 in (91.44 cm)                           | 0.00 in (0.00 cm) | 0.00 in (0.00 cm) | 100% Water Hyacinth |
| BACKING                                       | FIRE CODES        | PRODUCT NUMBER    | COUNTRY             |
| Strippable, Pretrimmed,<br>100% Paper Backing | Ce Mark Certified | 7949603           | South Korea         |

ADDITIONAL PRODUCT NOTES

Strippable, Pretrimmed, 100% Paper Backing, Paste The Paper, Ce Mark Certified, Random Match, Unpasted, Due To The Complex Nature Of, The Weave, Some Slight, Variations In Color May Occur, From Lot To Lot.