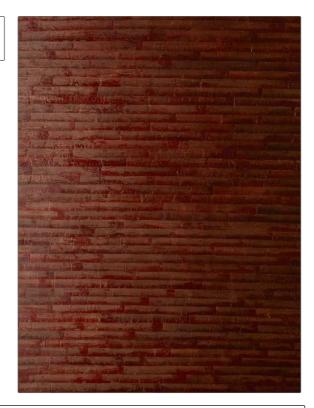

C

PATTERN 75110W Hakim COLOR 502

BRAND APPLICATION

Stroheim Wallcovering

CATEGORIES COLORS

Grasscloths, Textures Red

DESIGN TYPES

Texture Plain, Tone On Tone / Strie

| WIDTH                                         | VERTICAL REPEAT   | HORIZONTAL REPEAT | CONTENT             |
|-----------------------------------------------|-------------------|-------------------|---------------------|
| 36.00 in (91.44 cm)                           | 0.00 in (0.00 cm) | 0.00 in (0.00 cm) | 100% Water Hyacinth |
| BACKING                                       | FIRE CODES        | PRODUCT NUMBER    | COUNTRY             |
| Strippable, Pretrimmed,<br>100% Paper Backing | Ce Mark Certified | 7949602           | South Korea         |

ADDITIONAL PRODUCT NOTES

Strippable, Pretrimmed, 100% Paper Backing, Paste The Paper, Ce Mark Certified, Random Match, Unpasted, Due To The Complex Nature Of, The Weave, Some Slight, Variations In Color May Occur, From Lot To Lot.