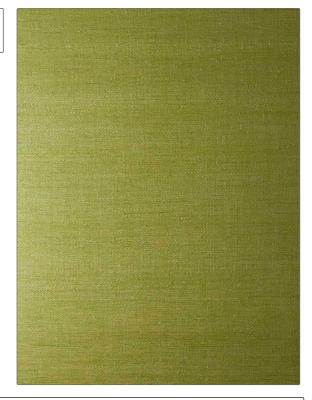

PATTERN 75105W Rada color 502

BRAND

APPLICATION

Stroheim

Wallcovering

CATEGORIES

COLORS

Raffia, Grasscloths, Textures, Wovens Light Green

DESIGN TYPES

Small Scale Woven, Texture Plain

| WIDTH                                         | VERTICAL REPEAT   | HORIZONTAL REPEAT | CONTENT     |
|-----------------------------------------------|-------------------|-------------------|-------------|
| 36.00 in (91.44 cm)                           | 0.00 in (0.00 cm) | 0.00 in (0.00 cm) | 100% Raffia |
| BACKING                                       | FIRE CODES        | PRODUCT NUMBER    | COUNTRY     |
| Strippable, Pretrimmed,<br>100% Paper Backing | Ce Mark Certified | 7949002           | South Korea |