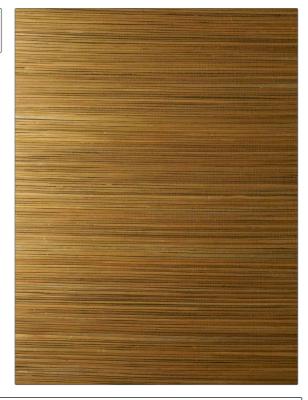

PATTERN 75109W Brisa color 501

BRAND

APPLICATION

Stroheim

Wallcovering

CATEGORIES

COLORS

Grasscloths, Textures, Wovens

Gold

DESIGN TYPES

Small Scale Woven, Texture Plain

| WIDTH                                         | VERTICAL REPEAT   | HORIZONTAL REPEAT | CONTENT                      |
|-----------------------------------------------|-------------------|-------------------|------------------------------|
| 36.00 in (91.44 cm)                           | 0.00 in (0.00 cm) | 0.00 in (0.00 cm) | 90% Bengkoang, 10%<br>Cotton |
| BACKING                                       | FIRE CODES        | PRODUCT NUMBER    | COUNTRY                      |
| Strippable, Pretrimmed,<br>100% Paper Backing | Ce Mark Certified | 7946001           | South Korea                  |