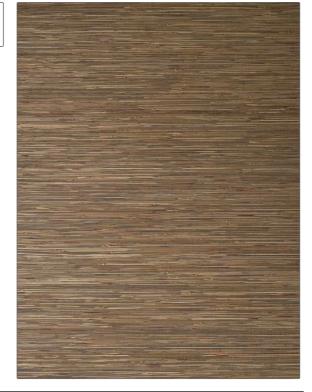

PATTERN 75047W Remi color 501

BRAND

APPLICATION

Stroheim

Wallcovering

CATEGORIES

COLORS

Grasscloths, Textures, ASTM-E84, Wovens

Orange / Spice

DESIGN TYPES

Small Scale Woven, Texture Plain

| WIDTH                                         | VERTICAL REPEAT   | HORIZONTAL REPEAT | CONTENT                   |
|-----------------------------------------------|-------------------|-------------------|---------------------------|
| 36.00 in (91.44 cm)                           | 0.00 in (0.00 cm) | 0.00 in (0.00 cm) | 85% Rushcloth, 15% Cotton |
| BACKING                                       | FIRE CODES        | PRODUCT NUMBER    | COUNTRY                   |
| Strippable, Pretrimmed,<br>100% Paper Backing | Passes ASTM-E84   | 7944801           | China                     |

ADDITIONAL PRODUCT NOTES

Strippable, Pretrimmed, Latex Free, 100% Paper Backing, Paste The Paper, Random Match, Due To The Complex Nature Of, The Weave, Some Slight, Variations In Color May Occur, From Lot To Lot.