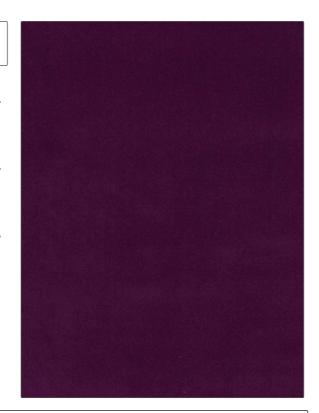

PATTERN Nottingham Velvet COLOR 46

BRAND APPLICATION

Stroheim Fabric

USES CATEGORIES

Bedding, Upholstery Solids / Small Scale Patterns

Solid

COLORS DESIGN TYPES

RAILROADED

Not Railroaded

Lavender / Purple

|                               | VERTICAL REPEAT         | HORIZONTAL REPEAT                                                   |
|-------------------------------|-------------------------|---------------------------------------------------------------------|
| Soil & Stain Repellent Finish | 0.00 in (0.00 cm)       | 0.00 in (0.00 cm)                                                   |
| BACKING                       | FIRE CODES              | DOUBLE RUBS                                                         |
|                               | UFAC Class I / NFPA 260 | Exceeds 40,000 Double<br>Rubs (Wyzenbeek Method)                    |
| COUNTRY                       | CLEANING CODES          |                                                                     |
| Turkey                        | S                       |                                                                     |
|                               | BACKING                 | BACKING FIRE CODES  UFAC Class I / NFPA 260  COUNTRY CLEANING CODES |