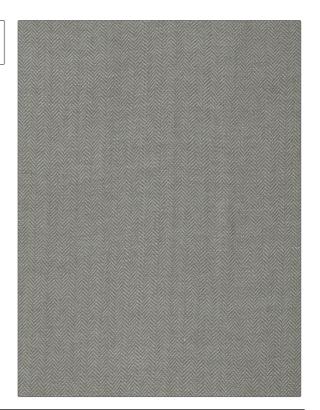

PATTERN Senza Herringbone COLOR 03

Stroheim Fabric

USES CATEGORIES

Bedding, Drapery, Wovens, Solids / Small Multipurpose Scale Patterns

COLORS DESIGN TYPES

Grey Herringbone, Small Scale

Woven

SCALE RAILROADED