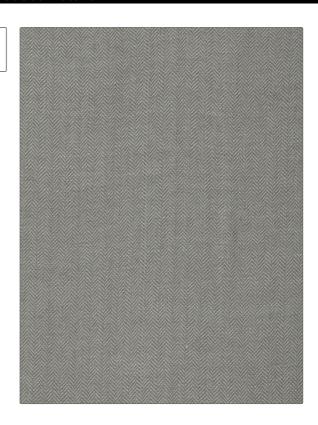

## Fabric Product Details

PATTERN Senza Herringbone COLOR Bluedream

BRAND APPLICATION

Stroheim Fabric

USES CATEGORIES

Bedding, Drapery, Wovens, Solids / Small Multipurpose Scale Patterns

Small

BOOK COLORS

Rhapsody Bluedream Grey

DESIGN TYPES SCALE

Herringbone, Small Scale Woven

RAILROADED

Not Railroaded

| WIDTH                | VERTICAL REPEAT   | HORIZONTAL REPEAT | CONTENT                              |
|----------------------|-------------------|-------------------|--------------------------------------|
| 54.00 in (137.16 cm) | 0.08 in (0.20 cm) | 0.04 in (0.10 cm) | 54% Viscose, 23% Silk, 23%<br>Cotton |
| BACKING              | PRODUCT NUMBER    | DATE BOOKED       | COUNTRY                              |
|                      | 7630703           | 02/2017           | India                                |
| CLEANING CODES       | _                 |                   |                                      |
| S                    |                   |                   |                                      |