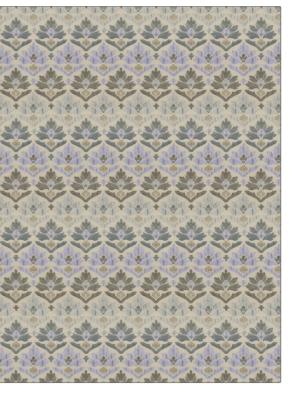

## Fabric Product Details

| PATTERN<br>COLOR  | Gamba Damask<br>01 |                |  |
|-------------------|--------------------|----------------|--|
| BRAND             |                    | APPLICATION    |  |
| Stroheim          |                    | Fabric         |  |
| USES              |                    | CATEGORIES     |  |
| Bedding, Drapery  |                    | Wovens         |  |
| COLORS            |                    | DESIGN TYPES   |  |
| Lavender / Purple |                    | Damask         |  |
| SCALE             |                    | RAILROADED     |  |
| Large             |                    | Not Railroaded |  |
|                   |                    |                |  |

| WIDTH                | VERTICAL REPEAT     | HORIZONTAL REPEAT  | CONTENT                                 |
|----------------------|---------------------|--------------------|-----------------------------------------|
| 54.00 in (137.16 cm) | 19.30 in (49.02 cm) | 6.70 in (17.02 cm) | 44% Viscose, 30%<br>Polyester, 26% Silk |
| BACKING              | PRODUCT NUMBER      | COUNTRY            | CLEANING CODES                          |
|                      | 7629601             | India              | S                                       |