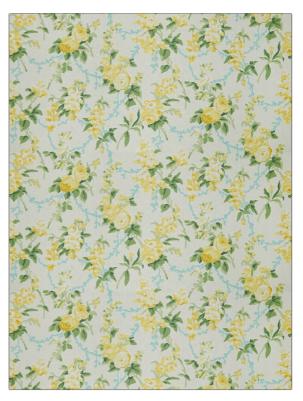

## Fabric Product Details

| PATTERN Chintz<br>COLOR Lemon     |                |
|-----------------------------------|----------------|
| BRAND                             | APPLICATION    |
| Stroheim                          | Fabric         |
| USES                              | CATEGORIES     |
| Bedding, Drapery,<br>Multipurpose | Prints, Linen  |
| COLORS                            | DESIGN TYPES   |
| Gold, Yellow, Green               | Floral         |
| SCALE                             | RAILROADED     |
| Large                             | Not Railroaded |

| WIDTH                | VERTICAL REPEAT         | HORIZONTAL REPEAT   | CONTENT    |
|----------------------|-------------------------|---------------------|------------|
| 54.00 in (137.16 cm) | 27.00 in (68.58 cm)     | 27.00 in (68.58 cm) | 100% Linen |
| BACKING              | FIRE CODES              | PRODUCT NUMBER      | COUNTRY    |
|                      | UFAC Class I / NFPA 260 | 7496802             | China      |
| CLEANING CODES       |                         |                     |            |
| S                    |                         |                     |            |
|                      |                         |                     |            |
|                      |                         |                     |            |
|                      |                         |                     |            |