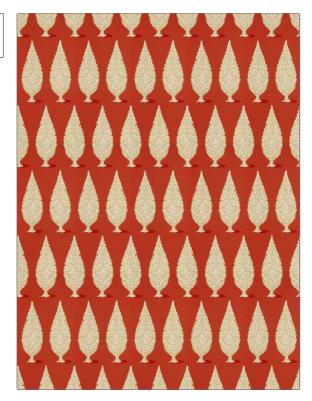

PATTERN Priya 03 COLOR BRAND APPLICATION Stroheim Fabric USES CATEGORIES Bedding, Drapery, **Prints** Multipurpose DESIGN TYPES COLORS Beige, Orange / Spice Global / Ethnic, Asian, Print Pattern SCALE RAILROADED Large Not Railroaded

| WIDTH                | VERTICAL REPEAT     | HORIZONTAL REPEAT   | CONTENT        |
|----------------------|---------------------|---------------------|----------------|
| 54.00 in (137.16 cm) | 25.25 in (64.14 cm) | 10.75 in (27.30 cm) | 100% Cotton    |
| BACKING              | PRODUCT NUMBER      | COUNTRY             | CLEANING CODES |
|                      | 7496403             | China               |                |