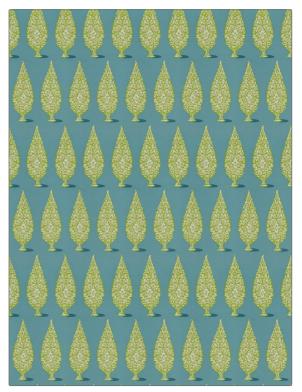

## Fabric Product Details

| PATTERN <b>Priya</b><br>color <b>02</b> |                                          |  |
|-----------------------------------------|------------------------------------------|--|
| BRAND                                   | APPLICATION                              |  |
| Stroheim                                | Fabric                                   |  |
| USES                                    | CATEGORIES                               |  |
| Bedding, Drapery,<br>Multipurpose       | Prints                                   |  |
| COLORS                                  | DESIGN TYPES                             |  |
| Green, Aqua / Teal                      | Global / Ethnic, Asian, Print<br>Pattern |  |
| SCALE                                   | RAILROADED                               |  |
| Large                                   | Not Railroaded                           |  |

| WIDTH                  | VERTICAL REPEAT     | HORIZONTAL REPEAT   | CONTENT        |
|------------------------|---------------------|---------------------|----------------|
| 54.00 in (137.16 cm)   | 25.25 in (64.14 cm) | 10.75 in (27.30 cm) | 100% Cotton    |
| BACKING PRODUCT NUMBER | PRODUCT NUMBER      | COUNTRY             | CLEANING CODES |
|                        | 7496402             | China               | S              |