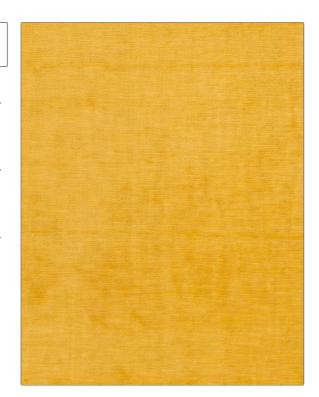

PATTERN Epicure Linen Velvet COLOR 10

BRAND

APPLICATION

Stroheim

Fabric

USES

CATEGORIES

Bedding, Drapery, Multipurpose, Upholstery Velvet / Grospoint, Solids / Small Scale Patterns, Linen

COLORS

DESIGN TYPES

Yellow

Solid

RAILROADED

Not Railroaded

| WIDTH                | VERTICAL REPEAT                                  | HORIZONTAL REPEAT | CONTENT               |
|----------------------|--------------------------------------------------|-------------------|-----------------------|
| 55.00 in (139.70 cm) | 0.00 in (0.00 cm)                                | 0.00 in (0.00 cm) | 52% Cotton, 48% Linen |
| BACKING              | DOUBLE RUBS                                      | PRODUCT NUMBER    | COUNTRY               |
|                      | Exceeds 30,000 Double<br>Rubs (Wyzenbeek Method) | 7350810           | Netherlands           |
| CLEANING CODES       | _                                                |                   |                       |
| S                    | _                                                |                   |                       |