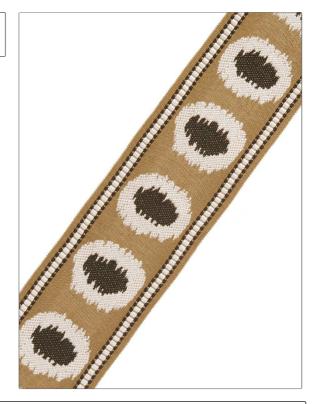

C

PATTERN Bloomsbury COLOR Granite

BRAND APPLICATION

Stroheim Trimming

USES CATEGORIES

Bedding, Window, Braids / Borders / Tape Accessories, Furniture

BOOK COLORS

Dana Gibson Trim Black, Taupe / Tan

| WIDTH             | VERTICAL REPEAT    | HORIZONTAL REPEAT | CONTENT                |
|-------------------|--------------------|-------------------|------------------------|
| 3.12 in (7.94 cm) | 4.38 in (11.11 cm) | 0.00 in (0.00 cm) | 54% Viscose, 46% Rayon |
| PRODUCT NUMBER    | DATE BOOKED        | COUNTRY           |                        |
| 7349703           | 09/2016            | China             |                        |

ADDITIONAL PRODUCT NOTES

Exclusive Pattern, Border / Braid / Tape, Width: 3.125 In