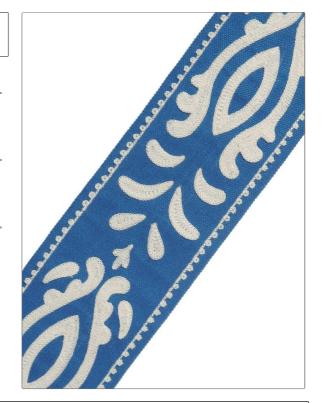

PATTERN Guadeloupe COLOR Cobalt

BRAND APPLICATION

Stroheim Trimming

USES CATEGORIES

Bedding, Window, Braids / Borders / Tape Accessories, Furniture

BOOK COLORS

Dana Gibson Trim Blue

| WIDTH             | VERTICAL REPEAT    | HORIZONTAL REPEAT | CONTENT                                 |
|-------------------|--------------------|-------------------|-----------------------------------------|
| 3.75 in (9.52 cm) | 8.75 in (22.22 cm) | 0.00 in (0.00 cm) | 63% Acrylic, 30% Linen, 7%<br>Polyester |
| PRODUCT NUMBER    | DATE BOOKED        | COUNTRY           | _                                       |
| 7349504           | 09/2016            | China             |                                         |