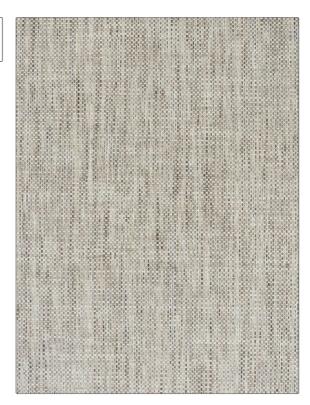

PATTERN Percey-WP COLOR Cement

BRAND

APPLICATION

Stroheim

Wallcovering

CATEGORIES

воок

Grasscloths, Textures, ASTM-E84, Handcrafted / Handmade, Wovens Grasscloth: Prints & Textures Binder

COLORS

DESIGN TYPES

Grey, Taupe / Tan, Off White / Ivory **Texture Plain** 

| WIDTH                                         | VERTICAL REPEAT   | HORIZONTAL REPEAT | CONTENT                               |
|-----------------------------------------------|-------------------|-------------------|---------------------------------------|
| 36.00 in (91.44 cm)                           | 0.00 in (0.00 cm) | 0.00 in (0.00 cm) | Face: 100% Paper, Backing: 100% Paper |
| BACKING                                       | FIRE CODES        | PRODUCT NUMBER    | DATE BOOKED                           |
| Strippable, Pretrimmed,<br>100% Paper Backing | Passes ASTM-E84   | 7346102           | 06/2023                               |
| COUNTRY                                       |                   |                   |                                       |
| Japan                                         | -                 |                   |                                       |

ADDITIONAL PRODUCT NOTES

Strippable, Pretrimmed, Latex Free, 100% Paper Backing, Paste The Paper, Random Match, Class A Fire Rating, Variations In Color May Occur, From Lot To Lot.