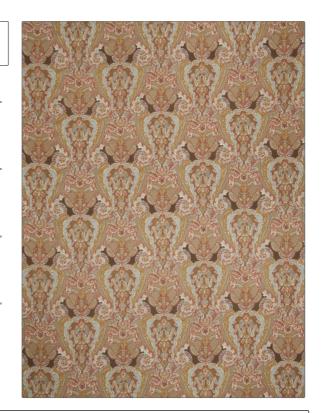

PATTERN Lidda COLOR COCO

BRAND APPLICATION

Stroheim Fabric

USES CATEGORIES

Bedding, Drapery, Prints, Linen Multipurpose, Upholstery

COLORS DESIGN TYPES

Brown, Burgundy Paisley

SCALE RAILROADED

Large Not Railroaded

| WIDTH                | VERTICAL REPEAT     | HORIZONTAL REPEAT   | CONTENT              |
|----------------------|---------------------|---------------------|----------------------|
| 54.00 in (137.16 cm) | 17.25 in (43.82 cm) | 13.75 in (34.92 cm) | 90% Linen, 10% Nylon |
| BACKING              | PRODUCT NUMBER      | COUNTRY             | CLEANING CODES       |
|                      | 6977001             | United Kingdom      |                      |