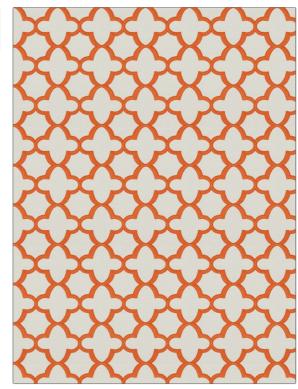

| PATTERN Dominique COLOR Orange    |                                                               |  |
|-----------------------------------|---------------------------------------------------------------|--|
| BRAND                             | APPLICATION                                                   |  |
| Stroheim                          | Fabric                                                        |  |
| USES                              | CATEGORIES                                                    |  |
| Bedding, Drapery,<br>Multipurpose | Crewels / Embroideries                                        |  |
| COLORS                            | DESIGN TYPES                                                  |  |
| Orange / Spice, Off White / Ivory | Geometric, Global / Ethnic,<br>Contemporary / Modern,<br>Ogee |  |
| SCALE                             | RAILROADED                                                    |  |
| Medium                            | Not Railroaded                                                |  |

| WIDTH                | VERTICAL REPEAT    | HORIZONTAL REPEAT  | CONTENT                                             |
|----------------------|--------------------|--------------------|-----------------------------------------------------|
| 51.00 in (129.54 cm) | 4.00 in (10.16 cm) | 4.25 in (10.80 cm) | Embroidery: 100%<br>Polyester, Base: 100%<br>Cotton |
| BACKING              | PRODUCT NUMBER     | COUNTRY            | CLEANING CODES                                      |
|                      | 6972303            | India              | S                                                   |