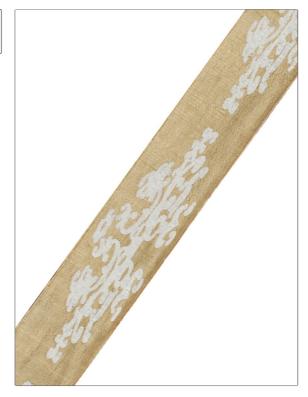

PATTERN Nuage **Topaz** COLOR BRAND APPLICATION Stroheim Trimming USES CATEGORIES Bedding, Window, Braids / Borders / Tape Accessories, Furniture воок COLORS Leading Edge Trimmings Collection Leading Edge Gold Virtuoso

| VIDTH            | VERTICAL REPEAT    | HORIZONTAL REPEAT | CONTENT   |
|------------------|--------------------|-------------------|-----------|
| .00 in (5.08 cm) | 7.50 in (19.05 cm) | 0.00 in (0.00 cm) | 100% Silk |
| RODUCT NUMBER    | DATE BOOKED        | COUNTRY           | _         |
| 0688307          | 11/2015            | India             |           |

ADDITIONAL PRODUCT NOTES

Exclusive Pattern, Border / Braid / Tape, See Website For Full Repeat., Embroidered Textiles Are Not, Guaranteed For Precise Color, Matching And Colorfastness., Color Placement Of Embroidery, May Vary. All Measurements, Quoted For Repeats Are, Approximate., Width: 2.00 In