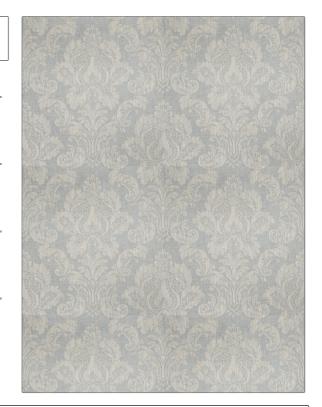

PATTERN Minam COLOR Ice Blue

BRAND APPLICATION

Stroheim Fabric

USES CATEGORIES

Upholstery Wovens

COLORS DESIGN TYPES

Light Blue Damask

SCALE RAILROADED

Large Not Railroaded

| WIDTH                | VERTICAL REPEAT         | HORIZONTAL REPEAT                                | CONTENT                                                |
|----------------------|-------------------------|--------------------------------------------------|--------------------------------------------------------|
| 54.00 in (137.16 cm) | 27.00 in (68.58 cm)     | 27.00 in (68.58 cm)                              | 48% Viscose, 30%<br>Polyester, 13% Linen, 9%<br>Cotton |
| BACKING              | FIRE CODES              | DOUBLE RUBS                                      | PRODUCT NUMBER                                         |
|                      | UFAC Class I / NFPA 260 | Exceeds 30,000 Double<br>Rubs (Wyzenbeek Method) | 6814802                                                |
| COUNTRY              | CLEANING CODES          |                                                  |                                                        |
| Turkey               | S                       |                                                  |                                                        |
|                      |                         |                                                  |                                                        |