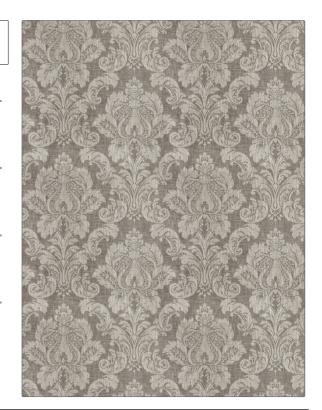

PATTERN Minam
COLOR Ash Brown

BRAND APPLICATION

Stroheim Fabric

USES CATEGORIES

Upholstery Wovens

COLORS DESIGN TYPES

Brown Damask

SCALE RAILROADED

Large Not Railroaded

| WIDTH                | VERTICAL REPEAT         | HORIZONTAL REPEAT                                | CONTENT                                                |
|----------------------|-------------------------|--------------------------------------------------|--------------------------------------------------------|
| 54.00 in (137.16 cm) | 27.00 in (68.58 cm)     | 27.00 in (68.58 cm)                              | 48% Viscose, 30%<br>Polyester, 13% Linen, 9%<br>Cotton |
| BACKING              | FIRE CODES              | DOUBLE RUBS                                      | PRODUCT NUMBER                                         |
|                      | UFAC Class I / NFPA 260 | Exceeds 30,000 Double<br>Rubs (Wyzenbeek Method) | 6814801                                                |
| COUNTRY              | CLEANING CODES          |                                                  |                                                        |
| Turkey               | S                       |                                                  |                                                        |