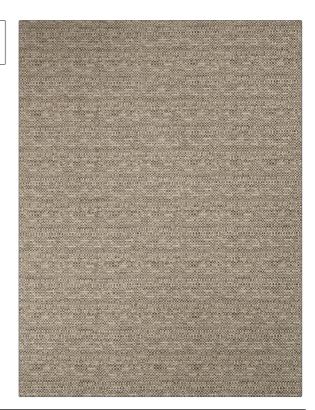

PATTERN Vera
COLOR Harbor Gray

BRAND

APPLICATION

Stroheim

Fabric

USES

CATEGORIES

Bedding, Upholstery

Wovens

COLORS

DESIGN TYPES

Linen

**Texture Plain** 

RAILROADED

Not Railroaded

| WIDTH                              | FINISH                        | VERTICAL REPEAT                  | HORIZONTAL REPEAT                                |
|------------------------------------|-------------------------------|----------------------------------|--------------------------------------------------|
| 54.00 in (137.16 cm)               | Soil & Stain Repellent Finish | 8.00 in (20.32 cm)               | 14.00 in (35.56 cm)                              |
| CONTENT                            | BACKING                       | FIRE CODES                       | DOUBLE RUBS                                      |
| 48% Cotton, 43% Rayon,<br>9% Linen | 100% Acrylic Backing          | UFAC Class I, Passes NFPA<br>260 | Exceeds 30,000 Double<br>Rubs (Wyzenbeek Method) |
| PRODUCT NUMBER                     | COUNTRY                       | CLEANING CODES                   |                                                  |
| 0680804                            | USA                           | S                                |                                                  |