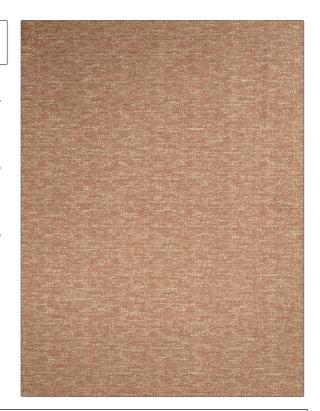

PATTERN Vera
COLOR Cherry Blossom

BRAND

APPLICATION

Stroheim

Fabric

USES

CATEGORIES

Bedding, Upholstery

Wovens

COLORS

DESIGN TYPES

Coral / Peach, Pink

**Texture Plain** 

RAILROADED

Not Railroaded

| WIDTH                              | FINISH                        | VERTICAL REPEAT                  | HORIZONTAL REPEAT                                |
|------------------------------------|-------------------------------|----------------------------------|--------------------------------------------------|
| 54.00 in (137.16 cm)               | Soil & Stain Repellent Finish | 8.00 in (20.32 cm)               | 14.00 in (35.56 cm)                              |
| CONTENT                            | BACKING                       | FIRE CODES                       | DOUBLE RUBS                                      |
| 48% Cotton, 43% Rayon,<br>9% Linen | 100% Acrylic Backing          | UFAC Class I, Passes NFPA<br>260 | Exceeds 30,000 Double<br>Rubs (Wyzenbeek Method) |
| PRODUCT NUMBER                     | COUNTRY                       | CLEANING CODES                   |                                                  |
| 0680802                            | USA                           | S                                |                                                  |
|                                    |                               |                                  |                                                  |