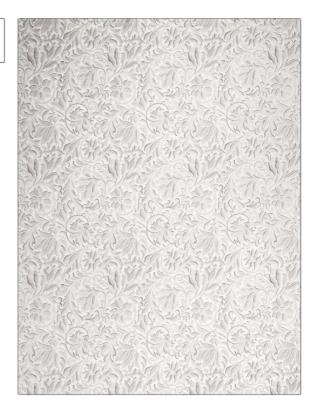

PATTERN Cavendish Floral COLOR 02

Stroheim Fabric

USES CATEGORIES

Bedding, Upholstery Wovens

COLORS DESIGN TYPES

Grey Floral, Jacquard Pattern,

RAILROADED

Leaves