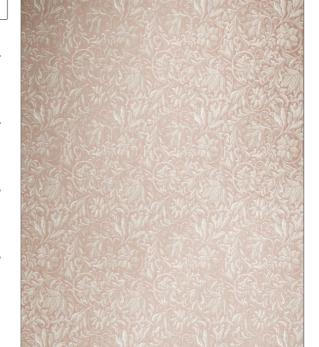

PATTERN Cavendish Floral Cherry Blossom

BRAND APPLICATION

Stroheim Fabric

USES CATEGORIES

Bedding, Upholstery Wovens

COLORS DESIGN TYPES

Pink Floral, Jacquard Pattern,

Leaves