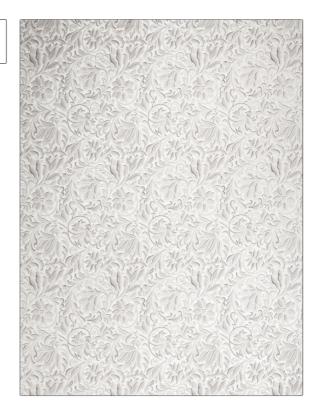

PATTERN Cavendish Floral COLOR Harbor Gray

BRAND APPLICATION

Stroheim Fabric

USES CATEGORIES

Bedding, Upholstery Wovens

COLORS DESIGN TYPES

Grey Floral, Jacquard Pattern,

Leaves