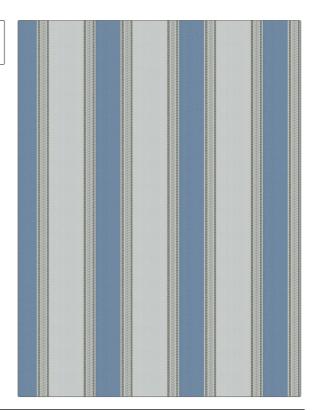

PATTERN Owyhee Glacier COLOR BRAND APPLICATION Stroheim Fabric USES CATEGORIES Bedding, Drapery, Wovens Multipurpose, Upholstery COLORS DESIGN TYPES Blue Stripes SCALE RAILROADED

Railroaded

| WIDTH                                   | FINISH                        | VERTICAL REPEAT         | HORIZONTAL REPEAT                                |
|-----------------------------------------|-------------------------------|-------------------------|--------------------------------------------------|
| 54.00 in (137.16 cm)                    | Soil & Stain Repellent Finish | 0.30 in (0.76 cm)       | 8.80 in (22.35 cm)                               |
| CONTENT                                 | BACKING                       | FIRE CODES              | DOUBLE RUBS                                      |
| 55% Rayon, 33% Polyester,<br>12% Cotton | Light Acrylic Backing         | UFAC Class I / NFPA 260 | Exceeds 18,000 Double<br>Rubs (Wyzenbeek Method) |
| PRODUCT NUMBER                          | COUNTRY                       | CLEANING CODES          |                                                  |
| 6779803                                 | USA                           | S                       |                                                  |

ADDITIONAL PRODUCT NOTES

Medium

 $Soil \& Stain \,Repellent \,Finish, Light \,Acrylic \,Backing, Shown \,Railroaded, \,Exclusive \,Pattern$