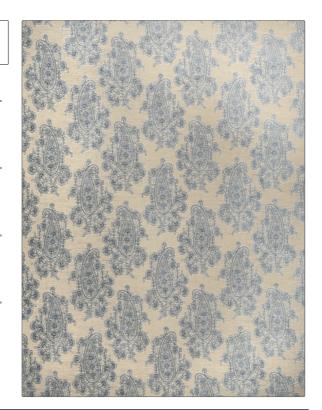

C

PATTERN Valley Paisley
COLOR Summer Sky

BRAND APPLICATION

Stroheim Fabric

USES CATEGORIES

Bedding, Upholstery Wovens, Chenille

COLORS DESIGN TYPES

Blue, Beige Jacquard Pattern, Paisley

SCALE RAILROADED

Medium Not Railroaded

| WIDTH                                  | FINISH                        | VERTICAL REPEAT                  | HORIZONTAL REPEAT                                |
|----------------------------------------|-------------------------------|----------------------------------|--------------------------------------------------|
| 50.00 in (127.00 cm)                   | Soil & Stain Repellent Finish | 14.20 in (36.07 cm)              | 12.50 in (31.75 cm)                              |
| CONTENT                                | BACKING                       | FIRE CODES                       | DOUBLE RUBS                                      |
| 78% Rayon, 16% Polyester,<br>6% Cotton | 100% Acrylic Backing          | UFAC Class I, Passes NFPA<br>260 | Exceeds 21,000 Double<br>Rubs (Wyzenbeek Method) |
| PRODUCT NUMBER                         | COUNTRY                       | CLEANING CODES                   |                                                  |
| 0673802                                | USA                           | S                                |                                                  |