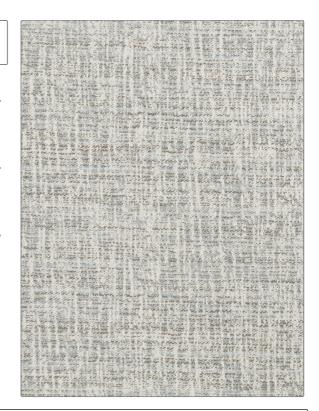

## Fabric Product Details

PATTERN Allagash COLOR Ice Blue

BRAND APPLICATION

Stroheim Fabric

USES CATEGORIES

Upholstery Wovens

COLORS DESIGN TYPES

Light Blue Texture Plain

RAILROADED

**Not Railroaded** 

| WIDTH                | VERTICAL REPEAT         | HORIZONTAL REPEAT                                | CONTENT                                                            |
|----------------------|-------------------------|--------------------------------------------------|--------------------------------------------------------------------|
| 55.00 in (139.70 cm) | 0.00 in (0.00 cm)       | 0.00 in (0.00 cm)                                | 65% Cotton, 15% Viscose,<br>10% Acrylic, 5% Polyester,<br>5% Linen |
| BACKING              | FIRE CODES              | DOUBLE RUBS                                      | PRODUCT NUMBER                                                     |
|                      | UFAC Class I / NFPA 260 | Exceeds 21,000 Double<br>Rubs (Wyzenbeek Method) | 6730401                                                            |
| COUNTRY              | CLEANING CODES          |                                                  |                                                                    |
| Turkey               | S                       |                                                  |                                                                    |
|                      |                         |                                                  |                                                                    |