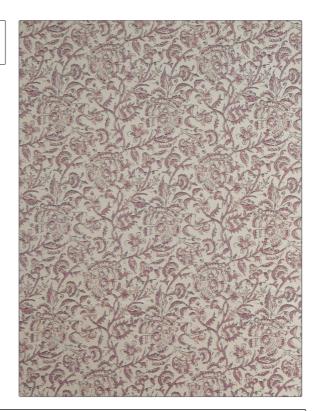

PATTERN Daliance COLOR 04

BRAND

APPLICATION

Stroheim

Fabric

CATEGORIES

COLORS

Wovens

 $\operatorname{Gold},\operatorname{Red}$ 

DESIGN TYPES

SCALE

Floral, Global / Ethnic, Jacquard Pattern

Medium

RAILROADED

Not Railroaded

| WIDTH                                   | FINISH                        | VERTICAL REPEAT    | HORIZONTAL REPEAT                                |
|-----------------------------------------|-------------------------------|--------------------|--------------------------------------------------|
| 54.00 in (137.16 cm)                    | Soil & Stain Repellent Finish | 9.70 in (24.64 cm) | 9.70 in (24.64 cm)                               |
| CONTENT                                 | BACKING                       | FIRE CODES         | DOUBLE RUBS                                      |
| 44% Rayon, 31% Cotton,<br>25% Polyester |                               | UFAC Class I       | Exceeds 30,000 Double<br>Rubs (Wyzenbeek Method) |
| PRODUCT NUMBER                          | COUNTRY                       | CLEANING CODES     |                                                  |
| 0672304                                 | USA                           | S                  |                                                  |
|                                         |                               |                    |                                                  |