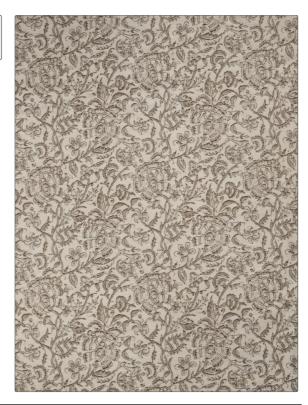

PATTERN Daliance COLOR 02

BRAND

APPLICATION

Stroheim

Fabric

CATEGORIES

COLORS

Wovens

Grey, Aqua / Teal

DESIGN TYPES

SCALE

Floral, Global / Ethnic, Jacquard Pattern

Medium

RAILROADED

Not Railroaded

| WIDTH                                   | FINISH                        | VERTICAL REPEAT    | HORIZONTAL REPEAT                                |
|-----------------------------------------|-------------------------------|--------------------|--------------------------------------------------|
| 54.00 in (137.16 cm)                    | Soil & Stain Repellent Finish | 9.70 in (24.64 cm) | 9.70 in (24.64 cm)                               |
| CONTENT                                 | BACKING                       | FIRE CODES         | DOUBLE RUBS                                      |
| 44% Rayon, 31% Cotton,<br>25% Polyester |                               | UFAC Class I       | Exceeds 30,000 Double<br>Rubs (Wyzenbeek Method) |
| PRODUCT NUMBER                          | COUNTRY                       | CLEANING CODES     | _                                                |
| 0672302                                 | USA                           | S                  |                                                  |