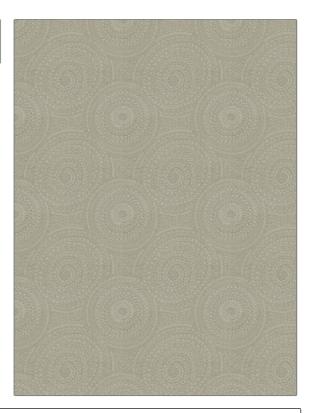

| PATTERN Drina Medall COLOR 02     | lion                             |
|-----------------------------------|----------------------------------|
| BRAND                             | APPLICATION                      |
| Stroheim                          | Fabric                           |
| USES                              | CATEGORIES                       |
| Bedding, Drapery,<br>Multipurpose | Crewels / Embroideries,<br>Linen |
| COLORS                            | DESIGN TYPES                     |
| Taupe / Tan, Linen                | Embroidery, Medallion            |
| SCALE                             | RAILROADED                       |
| Medium                            | Not Railroaded                   |
| MEGIUIII                          | NOT MAIITOAUEU                   |

| VERTICAL REPEAT    | HORIZONTAL REPEAT                 | CONTENT                                                        |
|--------------------|-----------------------------------|----------------------------------------------------------------|
| 9.25 in (23.50 cm) | 10.40 in (26.42 cm)               | 55% Cotton, 45% Linen                                          |
| PRODUCT NUMBER     | COUNTRY                           | CLEANING CODES                                                 |
| 6717402            | India                             |                                                                |
|                    | 9.25 in (23.50 cm) PRODUCT NUMBER | 9.25 in (23.50 cm) 10.40 in (26.42 cm)  PRODUCT NUMBER COUNTRY |