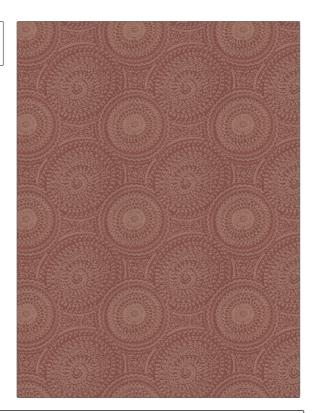

PATTERN Drina Medallion COLOR Henna

BRAND APPLICATION

Stroheim Fabric

USES CATEGORIES

Bedding, Drapery, Crewels / Embroideries, Multipurpose Linen

COLORS DESIGN TYPES

Lavender / Purple, Pink Embroidery, Medallion

SCALE RAILROADED

Medium Not Railroaded

| WIDTH                | VERTICAL REPEAT    | HORIZONTAL REPEAT   | CONTENT               |
|----------------------|--------------------|---------------------|-----------------------|
| 55.00 in (139.70 cm) | 9.25 in (23.50 cm) | 10.40 in (26.42 cm) | 55% Cotton, 45% Linen |
| BACKING              | PRODUCT NUMBER     | COUNTRY             | CLEANING CODES        |
|                      | 6717304            | India               |                       |