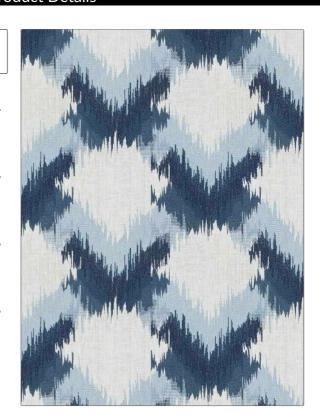

C

PATTERN Tahla color Bay Breeze

BRAND

APPLICATION

Stroheim

Fabric

USES

CATEGORIES

Bedding, Drapery

Crewels / Embroideries, Linen

воок

COLORS

Color Embroideries (2 Books) Azure To Coral Bells Blue, Light Blue

DESIGN TYPES

SCALE

Embroidery, Global / Ethnic, Lattice / Fretwork Large

RAILROADED

Not Railroaded

| WIDTH                | VERTICAL REPEAT     | HORIZONTAL REPEAT   | CONTENT                                                      |
|----------------------|---------------------|---------------------|--------------------------------------------------------------|
| 51.00 in (129.54 cm) | 15.00 in (38.10 cm) | 17.00 in (43.18 cm) | 100% Linen, Embroidery:<br>100% Viscose, Base: 100%<br>Linen |
| BACKING              | PRODUCT NUMBER      | DATE BOOKED         | COUNTRY                                                      |
|                      | 6665102             | 06/2022             | India                                                        |
| CLEANING CODES       | _                   |                     |                                                              |
| S                    |                     |                     |                                                              |
|                      |                     |                     |                                                              |