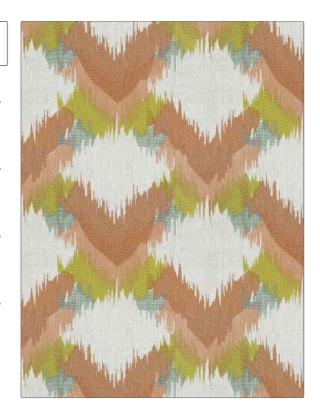

| PATTERN | Tahla      |  |
|---------|------------|--|
| COLOR   | Tuscan Sun |  |

Stroheim Fabric

USES CATEGORIES

Bedding, Drapery Crewels / Embroideries, Linen

BOOK COLORS

Large

Light Green, Coral / Peach

Color Embroideries (2 Books) Azure To Coral Bells

DESIGN TYPES SCALE

Embroidery, Global / Ethnic, Lattice / Fretwork

RAILROADED

Not Railroaded

| WIDTH                | VERTICAL REPEAT     | HORIZONTAL REPEAT   | CONTENT                                                      |
|----------------------|---------------------|---------------------|--------------------------------------------------------------|
| 51.00 in (129.54 cm) | 15.00 in (38.10 cm) | 17.00 in (43.18 cm) | 100% Linen, Embroidery:<br>100% Viscose, Base: 100%<br>Linen |
| BACKING              | PRODUCT NUMBER      | DATE BOOKED         | COUNTRY                                                      |
|                      | 6665101             | 06/2022             | India                                                        |
| CLEANING CODES       |                     |                     |                                                              |
| S                    |                     |                     |                                                              |
|                      |                     |                     |                                                              |

ADDITIONAL PRODUCT NOTES

Exclusive Pattern, Embroidered Textiles Are Not, Guaranteed For Precise Color, Matching And Colorfastness., Color Placement Of Embroidery, May Vary. All Measurements, Quoted For Repeats Are, Approximate.