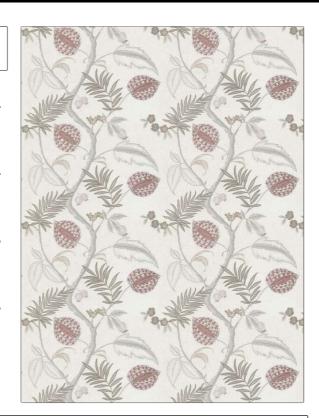

PATTERN Magalia COLOR 05

BRAND APPLICATION

Stroheim Fabric

USES CATEGORIES

Bedding, Drapery Crewels / Embroideries,

Linen

COLORS DESIGN TYPES

Grey, Lavender / Purple Embroidery, Floral, Tropical

/ Botanical, Crewel

SCALE RAILROADED

Large Not Railroaded

| WIDTH                | VERTICAL REPEAT     | HORIZONTAL REPEAT   | CONTENT                                      |
|----------------------|---------------------|---------------------|----------------------------------------------|
| 53.00 in (134.62 cm) | 18.50 in (46.99 cm) | 26.50 in (67.31 cm) | Embroidery: 100% Cotton,<br>Base: 100% Linen |
| BACKING              | PRODUCT NUMBER      | COUNTRY             | CLEANING CODES                               |
|                      | 6662405             | India               | S                                            |