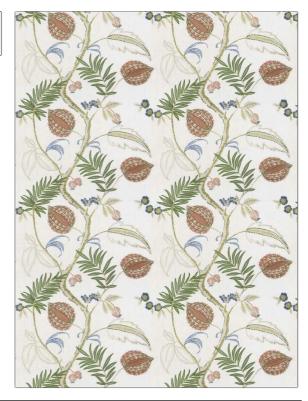

| PATTERN<br>COLOR     | Magalia<br>04  |                                  |  |
|----------------------|----------------|----------------------------------|--|
| COLOR                | U <del>4</del> |                                  |  |
| BRAND                |                | APPLICATION                      |  |
| Stroheim             |                | Fabric                           |  |
| USES                 |                | CATEGORIES                       |  |
| Bedding, Drapery     |                | Crewels / Embroideries,<br>Linen |  |
| COLORS               |                | DESIGN TYPES                     |  |
| Green, Coral / Peach |                | Embroidery, Floral, Tropical     |  |

/ Botanical, Crewel

RAILROADED

Not Railroaded

| WIDTH                | VERTICAL REPEAT     | HORIZONTAL REPEAT   | CONTENT                                      |
|----------------------|---------------------|---------------------|----------------------------------------------|
| 53.00 in (134.62 cm) | 18.50 in (46.99 cm) | 26.50 in (67.31 cm) | Embroidery: 100% Cotton,<br>Base: 100% Linen |
| BACKING              | PRODUCT NUMBER      | COUNTRY             | CLEANING CODES                               |
|                      | 6662404             | India               | S                                            |

ADDITIONAL PRODUCT NOTES

SCALE

Large

Exclusive Pattern, Embroidered Textiles Are Not, Guaranteed For Precise Color, Matching And Colorfastness., Color Placement Of Embroidery, May Vary. All Measurements, Quoted For Repeats Are, Approximate.