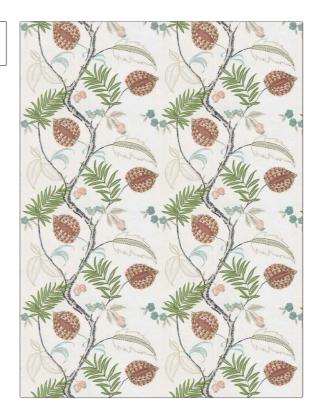

| PATTERN Magalia<br>COLOR Prism                       |                                  |  |
|------------------------------------------------------|----------------------------------|--|
| BRAND                                                | APPLICATION                      |  |
| Stroheim                                             | Fabric                           |  |
| USES                                                 | CATEGORIES                       |  |
| Bedding, Drapery                                     | Crewels / Embroideries,<br>Linen |  |
| воок                                                 | COLORS                           |  |
| Color Embroideries (2<br>Books) Azure To Coral Bells | Pink, Red, Multi-Color           |  |
| DESIGN TYPES                                         | SCALE                            |  |

Large

| WIDTH                | VERTICAL REPEAT     | HORIZONTAL REPEAT   | CONTENT                                      |
|----------------------|---------------------|---------------------|----------------------------------------------|
| 53.00 in (134.62 cm) | 18.50 in (46.99 cm) | 26.50 in (67.31 cm) | Embroidery: 100% Cotton,<br>Base: 100% Linen |
| BACKING              | PRODUCT NUMBER      | DATE BOOKED         | COUNTRY                                      |
|                      | 6660402             | 06/2022             | India                                        |
| CLEANING CODES       | _                   |                     |                                              |
| 5                    |                     |                     |                                              |

ADDITIONAL PRODUCT NOTES

Embroidery, Floral, Tropical

/ Botanical, Crewel

RAILROADED

Not Railroaded

Exclusive Pattern, Embroidered Textiles Are Not, Guaranteed For Precise Color, Matching And Colorfastness., Color Placement Of Embroidery, May Vary. All Measurements, Quoted For Repeats Are, Approximate.