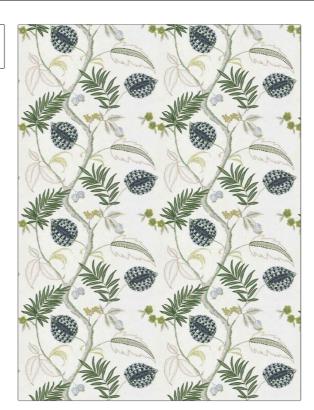

PATTERN Magalia COLOR Azure

BRAND

APPLICATION

Stroheim

Fabric

USES

CATEGORIES

Bedding, Drapery

Crewels / Embroideries, Linen

воок

COLORS

Color Embroideries (2 Books) Azure To Coral Bells Blue, Light Blue, Green

DESIGN TYPES

SCALE

Embroidery, Floral, Tropical / Botanical, Crewel

Large

RAILROADED

Not Railroaded

| WIDTH                | VERTICAL REPEAT     | HORIZONTAL REPEAT   | CONTENT                                      |
|----------------------|---------------------|---------------------|----------------------------------------------|
| 53.00 in (134.62 cm) | 18.50 in (46.99 cm) | 26.50 in (67.31 cm) | Embroidery: 100% Cotton,<br>Base: 100% Linen |
| BACKING              | PRODUCT NUMBER      | DATE BOOKED         | COUNTRY                                      |
|                      | 6660401             | 06/2022             | India                                        |
| CLEANING CODES       |                     |                     |                                              |
| s                    | _                   |                     |                                              |