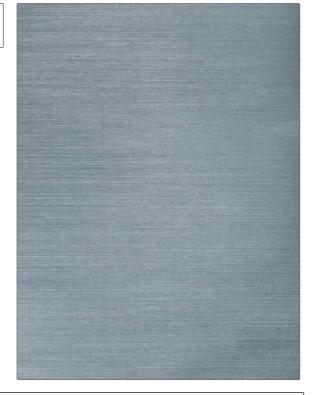

PATTERN Saipan Sisal COLOR 05

BRAND

APPLICATION

Stroheim

Wallcovering

CATEGORIES

COLORS

Blue

Grasscloths, Textures, ASTM-E84, Handcrafted / Handmade, Wovens

DESIGN TYPES

**Texture Plain** 

| WIDTH                                         | VERTICAL REPEAT   | HORIZONTAL REPEAT | CONTENT                                                |
|-----------------------------------------------|-------------------|-------------------|--------------------------------------------------------|
| 36.00 in (91.44 cm)                           | 0.00 in (0.00 cm) | 0.00 in (0.00 cm) | Face: 85% Sisal, 15%<br>Cotton, Backing: 100%<br>Paper |
| BACKING                                       | FIRE CODES        | PRODUCT NUMBER    | COUNTRY                                                |
| Strippable, Pretrimmed,<br>100% Paper Backing | Passes ASTM-E84   | 0664205           | China                                                  |