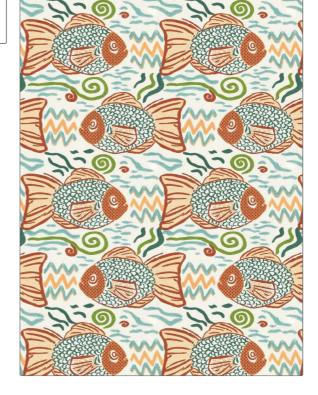

PATTERN Pescado
COLOR Tuscan Sun

BRAND

APPLICATION

Stroheim

Fabric

USES

CATEGORIES

Bedding, Drapery

Crewels / Embroideries, Linen

воок

COLORS

Color Embroideries (2 Books) Azure To Coral Bells Aqua / Teal, Orange / Spice, Coral / Peach

DESIGN TYPES

SCALE

Large

Animal, Embroidery, Novelty, Tropical / Botanical

RAILROADED

Not Railroaded

| WIDTH                | VERTICAL REPEAT     | HORIZONTAL REPEAT   | CONTENT                                                       |
|----------------------|---------------------|---------------------|---------------------------------------------------------------|
| 53.00 in (134.62 cm) | 14.79 in (37.57 cm) | 13.25 in (33.66 cm) | Embroidery: 100%<br>Polyester, Base: 55% Linen,<br>45% Cotton |
| BACKING              | PRODUCT NUMBER      | DATE BOOKED         | COUNTRY                                                       |
|                      | 6556301             | 06/2022             | India                                                         |
|                      |                     |                     |                                                               |
| CLEANING CODES       | _                   |                     |                                                               |
| S                    |                     |                     |                                                               |