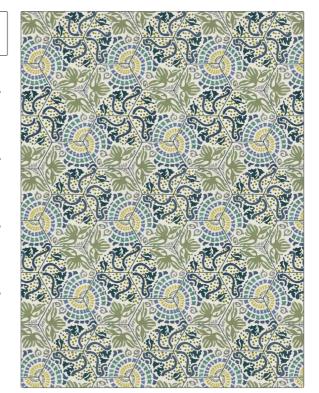

C

PATTERN Chintamani COLOR Bay Breeze

BRAND

APPLICATION

Stroheim

Fabric

USES

CATEGORIES

Bedding, Drapery

Crewels / Embroideries

воок

COLORS

Color Embroideries (2 Books) Azure To Coral Bells Blue, Light Blue, Light Green

DESIGN TYPES

SCALE

Embroidery, Global / Ethnic, Novelty, Tropical / Botanical, Medallion Large

RAILROADED

Not Railroaded

| 30.00 in (76.20 cm) | 17.25 in (43.82 cm) | Embroidery: 80% Viscose,<br>20% Acrylic, Base: 100%<br>Cotton |
|---------------------|---------------------|---------------------------------------------------------------|
| PRODUCT NUMBER      | DATE BOOKED         | COUNTRY                                                       |
| 6555202             | 06/2022             | India                                                         |
|                     |                     |                                                               |
| -                   |                     |                                                               |
|                     | PRODUCT NUMBER      | PRODUCT NUMBER DATE BOOKED                                    |

ADDITIONAL PRODUCT NOTES

Ca Tb 117-2013, Exclusive Pattern, Embroidered Textiles Are Not, Guaranteed For Precise Color, Matching And Colorfastness., Color Placement Of Embroidery, May Vary. All Measurements, Quoted For Repeats Are, Approximate.