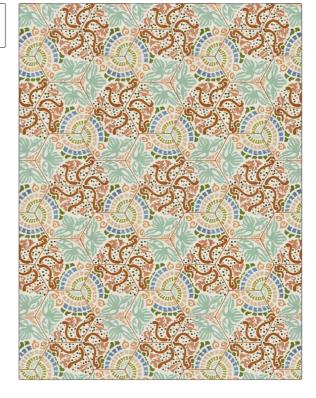

C

PATTERN Chintamani COLOR Coral Bells

BRAND

APPLICATION

Stroheim

**Fabric** 

USES

CATEGORIES

Bedding, Drapery

Crewels / Embroideries

воок

COLORS

Color Embroideries (2 Books) Azure To Coral Bells Light Green, Coral / Peach, Pink

DESIGN TYPES

SCALE

Embroidery, Global / Ethnic, Novelty, Tropical / Botanical, Medallion

RAILROADED

Not Railroaded

| WIDTH                | VERTICAL REPEAT     | HORIZONTAL REPEAT   | CONTENT                                                       |
|----------------------|---------------------|---------------------|---------------------------------------------------------------|
| 51.00 in (129.54 cm) | 30.00 in (76.20 cm) | 17.25 in (43.82 cm) | Embroidery: 80% Viscose,<br>20% Acrylic, Base: 100%<br>Cotton |
| BACKING              | PRODUCT NUMBER      | DATE BOOKED         | COUNTRY                                                       |
|                      | 6555201             | 06/2022             | India                                                         |
|                      |                     |                     |                                                               |
| CLEANING CODES       | _                   |                     |                                                               |
| S                    |                     |                     |                                                               |